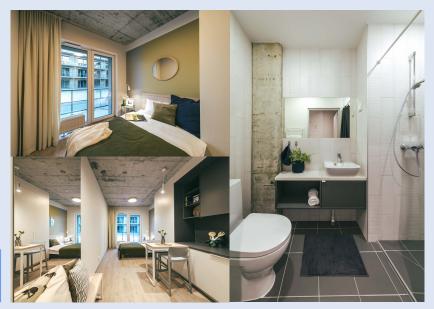

### Liv\_in Vilnius J. Balčikonio str 19 https://liv-in.lt/en

#### Offered free services:

Shared kitchen: Shared laundry machines 355 and dryers; apartment; Small fridge. 6-0 Working space, Common study space; WiFi.

Other paid services: Utilities 30-40 EUR/month per person (price depends on room) +25 EUR/month to live with small pets