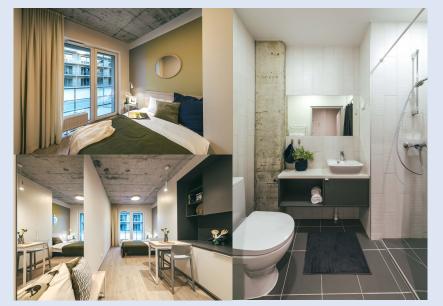

# **Liv\_in Vilnius**J. Balčikonio str 19

COLIVING apartments (20 sq. m.) 480-520 EUR/month

https://liv-in.lt/en

STUDIO apartments (21 sq. m.) 515-560 EUR/month

APARTMENT apartments (24 sq. m.) 540-580 EUR/month, second person+30 EUR/month APARTMENT LUX apartments (27 sq. m.) 625-670 EUR/month, second person+30 EUR/month SUITE apartments (36 sq. m.) 680-720 EUR/month, second person+30 EUR/month FRIENDS (for two people) apartments (35 sq. m.) 690-740 EUR/month

!Prices depend on the length of your stay

Takes 600 EUR deposit which will be returned at the end of the contract. Contract signed for 2 months minimum.

**■** 24 min

□ > □ 34 min

ros punktas

Zoopark 🕙

Outlet Park