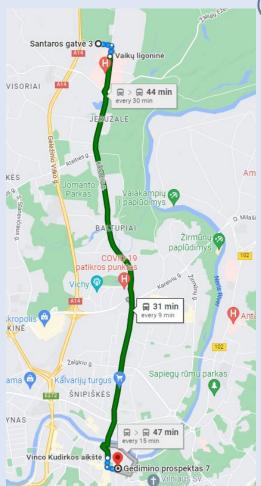

On site staff and security;

Oo-working space;

Shed co-living hostel

Santaros str 3

https://shedcoliving.com/

Single studio (19 sq. m.) 469 EUR/month

Single comfort studio (21 sq. m.)499 EUR/month

Twin studio (21 sq. m.) 559 EUR/month

Accessible studio (29 sq. m.) 479 EUR/month

Premium studio (28-32 sq. m.) 579 EUR/month