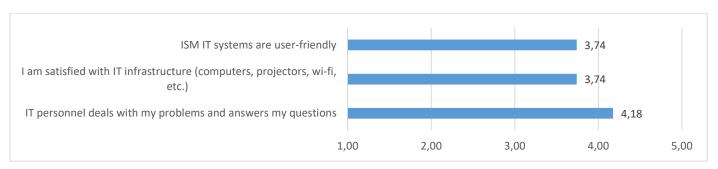

### **IT Systems**

| Comments and | Feedback to the students on Quality Improvement plan                                                                                             |  |  |  |
|--------------|--------------------------------------------------------------------------------------------------------------------------------------------------|--|--|--|
| suggestions  |                                                                                                                                                  |  |  |  |
| Projectors   | All the projectors have been changed in the 1st building                                                                                         |  |  |  |
| Wi-Fi        | Wi-Fi network equipment has been renewed                                                                                                         |  |  |  |
| Computers    | New computers will be installed in the library by the end of this year; new servers have been installed to make systems work smoother and faster |  |  |  |
| Logins       | Due to security reasons there is no possibility to login-in to all the ISM systems at once automatically                                         |  |  |  |