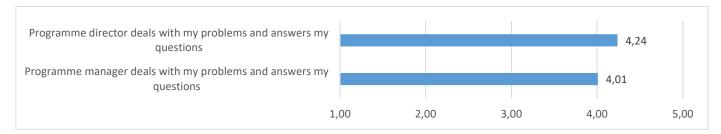

# **Study Administration**

| Comments and suggestions | Feedback to the students on Quality Improvement plan                                 |
|--------------------------|--------------------------------------------------------------------------------------|
| Schedule                 | New scheduling system has been launched and is available online at my.ism.lt.        |
|                          | Notifications are now sent about the changes only in the assigned subjects.          |
| Service                  | Customer service training will be provided to employees of Study Service Department. |