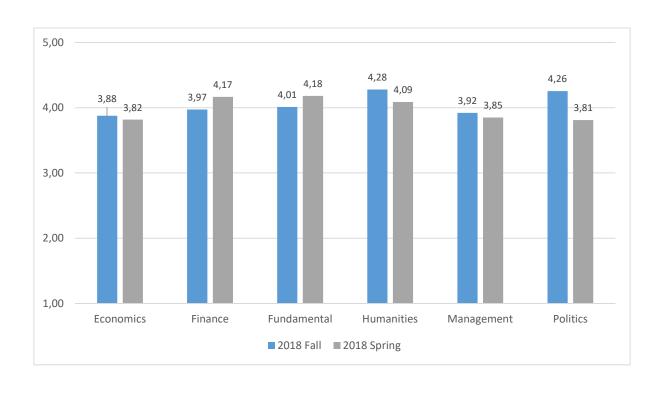

# Survey results on the quality of study subjects

| Subject<br>group | Filled count | Student count | Response rate | Assessment criteria are clear and transparent | I am satisfied with the subject | I gained new knowledge and skills<br>in this course | The instructor clearly explains the course concepts | The instructor creates a learning environment that encourages student participation | The instructor makes the student feel welcome in seeking help in or outside the classroom | The time allocated to reach learning outcomes of this course is sufficient | Total average |
|------------------|--------------|---------------|---------------|-----------------------------------------------|---------------------------------|-----------------------------------------------------|-----------------------------------------------------|-------------------------------------------------------------------------------------|-------------------------------------------------------------------------------------------|----------------------------------------------------------------------------|---------------|
| Economics        | 131          | 558           | 23,48%        | 3,87                                          | 3,63                            | 4,12                                                | 3,64                                                | 3,88                                                                                | 4,02                                                                                      | 3,97                                                                       | 3,88          |
| Finance          | 136          | 612           | 22,22%        | 3,91                                          | 3,83                            | 4,17                                                | 3,94                                                | 3,94                                                                                | 3,97                                                                                      | 4,05                                                                       | 3,97          |
| Fundamental      | 149          | 952           | 15,65%        | 4,00                                          | 3,80                            | 4,28                                                | 4,02                                                | 3,75                                                                                | 4,33                                                                                      | 3,91                                                                       | 4,01          |
| Humanities       | 93           | 478           | 19,46%        | 4,30                                          | 3,98                            | 4,37                                                | 4,19                                                | 4,29                                                                                | 4,33                                                                                      | 4,50                                                                       | 4,28          |
| Management       | 330          | 1845          | 17,89%        | 3,75                                          | 3,65                            | 4,10                                                | 3,90                                                | 3,92                                                                                | 4,09                                                                                      | 4,03                                                                       | 3,92          |
| Politics         | 43           | 116           | 37,07%        | 3,89                                          | 4,07                            | 4,51                                                | 4,42                                                | 4,34                                                                                | 4,27                                                                                      | 4,28                                                                       | 4,26          |
| All Groups       | 882          | 4561          | 19,34%        | 3,95                                          | 3,83                            | 4,26                                                | 4,02                                                | 4,02                                                                                | 4,17                                                                                      | 4,12                                                                       | 4,05          |