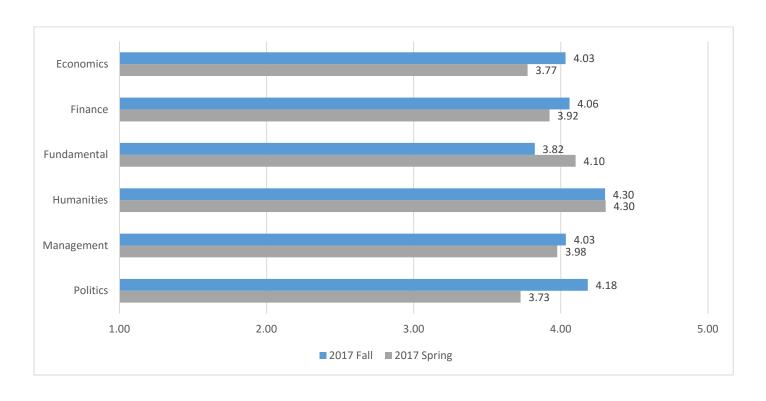

# Survey results on the quality of study subjects

| Subject<br>group | Filled count | Student count | Response rate | Assessment criteria are clear and transparent | I am satisfied with the<br>subject | I gained new knowledge<br>and skills in this course | The instructor clearly explains the course concepts | The instructor creates a learning environment that encourages student | The instructor makes the student feel welcome in seeking help in or outside | The time allocated to reach learning outcomes of this course is sufficient | Total average |
|------------------|--------------|---------------|---------------|-----------------------------------------------|------------------------------------|-----------------------------------------------------|-----------------------------------------------------|-----------------------------------------------------------------------|-----------------------------------------------------------------------------|----------------------------------------------------------------------------|---------------|
| Economics        | 145          | 610           | 24%           | 4.00                                          | 3.92                               | 4.17                                                | 3.94                                                | 3.91                                                                  | 4.30                                                                        | 3.99                                                                       | 4.03          |
| Finance          | 142          | 637           | 22%           | 4.08                                          | 3.93                               | 4.24                                                | 4.12                                                | 3.92                                                                  | 4.08                                                                        | 4.04                                                                       | 4.06          |
| Fundamental      | 203          | 892           | 23%           | 3.78                                          | 3.62                               | 4.17                                                | 3.81                                                | 3.79                                                                  | 4.00                                                                        | 3.60                                                                       | 3.82          |
| Humanities       | 153          | 716           | 21%           | 4.35                                          | 4.08                               | 4.38                                                | 4.32                                                | 4.43                                                                  | 4.40                                                                        | 4.14                                                                       | 4.30          |
| Management       | 458          | 2131          | 21%           | 3.78                                          | 3.86                               | 3.96                                                | 4.09                                                | 4.11                                                                  | 4.27                                                                        | 4.17                                                                       | 4.03          |
| Politics         | 59           | 183           | 32%           | 3.78                                          | 4.01                               | 4.47                                                | 4.32                                                | 4.24                                                                  | 4.39                                                                        | 4.07                                                                       | 4.18          |
| All groups       | 1160         | 5169          | 22%           | 3.98                                          | 3.97                               | 4.22                                                | 4.13                                                | 4.13                                                                  | 4.29                                                                        | 4.12                                                                       | 4.12          |