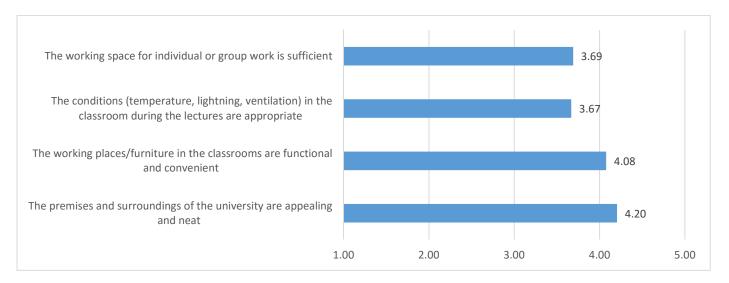

#### Infrastructure

| Comments and suggestions | Feedback to the students on Quality Improvement plan                                  |
|--------------------------|---------------------------------------------------------------------------------------|
| Place to eat lunch       | There was a food truck and a small cafeteria at ISM during the Fall semester; but     |
|                          | due to lack of demand they were closed.                                               |
| Lounge room              | The key of the lounge room is available at our reception.                             |
|                          | If you lounge room you booked is full and you want to leave it earlier, please simply |
|                          | switch your student's ID with person's who is staying student's ID at our reception.  |
| Table tennis             | The table tennis was broken and it is now under repair.                               |