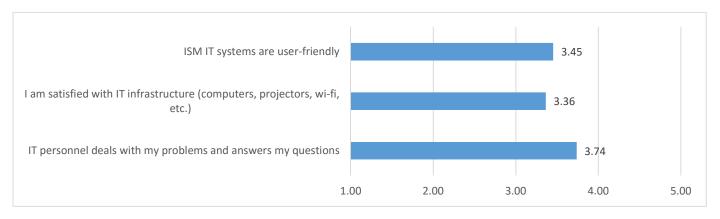

## **IT Systems**

| Comments and suggestions    | Feedback to the students on Quality Improvement plan                                                                                                    |
|-----------------------------|---------------------------------------------------------------------------------------------------------------------------------------------------------|
| Computer classes            | An additional computer class will be equipped till the end of this year.                                                                                |
| Students' portal my2.ism.lt | We are working on updates of students' administration system and the portal's update should be launched at the beginning of new academic year.          |
| Wifi, printers, projectors  | We would like to remind you that users' manuals of systems and equipment at ISM could be found online at: <a href="helpdesk.ism.lt">helpdesk.ism.lt</a> |