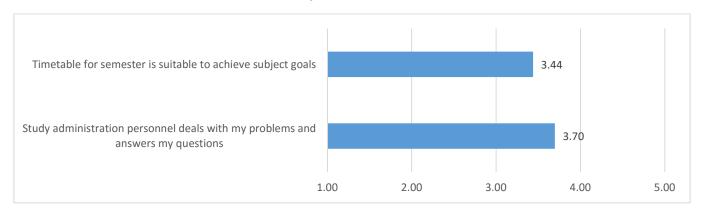

## **Study Administration**

| Comments and suggestions              | Feedback to the students on Quality Improvement plan                                                                                                                                                                                                                                          |
|---------------------------------------|-----------------------------------------------------------------------------------------------------------------------------------------------------------------------------------------------------------------------------------------------------------------------------------------------|
| Events and networking                 | We would like to inform you that all students are very welcome to join different clubs and organizations at ISM. For more information please visit our website: <a href="https://www.ism.lt/en/studentu-klubai-ir-organizacijos">https://www.ism.lt/en/studentu-klubai-ir-organizacijos</a> . |
| Schedule                              | ISM is updating information system and students' portal this year. In the future schedules will be announced in the students' portal. The updated students' portal should be launched at the at the beginning of new academic year.                                                           |
| Requests                              | We would like to remind you that all the requests sent to the study department are replied within 3 working days. If possible, they are replied quicker; during busy times replies may be delayed up to 5 working days.                                                                       |
| Programme<br>structure and<br>content | All the comments related to programmes' structure and content were transferred to Vice Rector of Studies and Programme Directors for further processing/actions.                                                                                                                              |